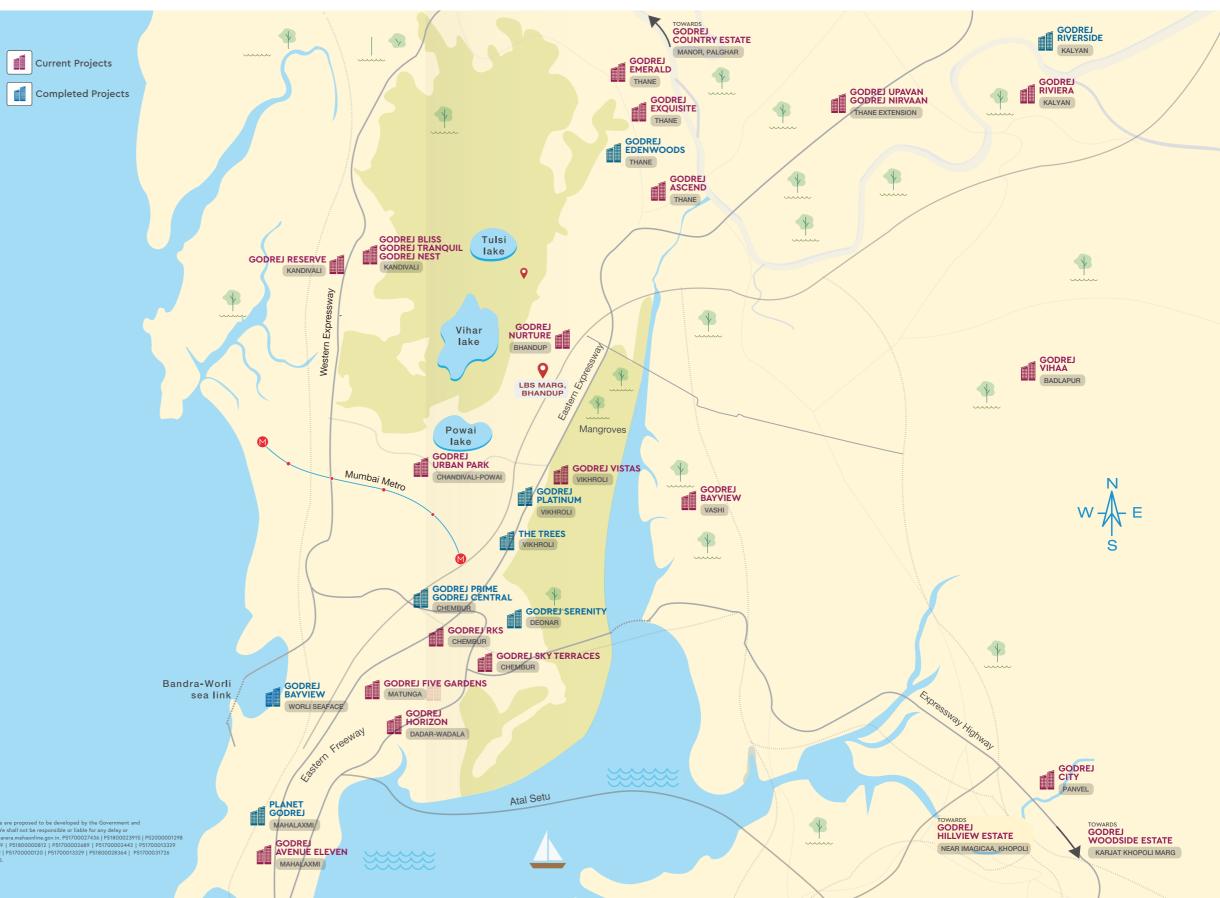

# A world of iconic projects that set the standard.

Over the years, Godrej City has introduced a series of successful projects that have set new benchmarks in lifestyle and design. Each launch reflects our commitment to quality and innovation, making Godrej City a sought-after destination in Panvel.

The project is registered as "Godrej City Panvel Ph.1", "Golf Meadows Godrej City", "The Highlands, Godrej City, Panvel", "Tower 4, The Highlands", "Tower 5, The Highlands", "Tower 6, The Highlands" and "Tower 7, The Highlands", with MahaRERA having Registration No. P5200001298, P52000018146, P52000026790, P52000030367, P52000030367, P52000049669, P52000056268 and P52000052251 at http://maharera.mahaonline.gov.in. This project is being developed by Caroa Properties LLP (Developer) which is an affiliate of Godrej Properties Limited. "Tower 5, The Highlands" and "Tower 7, The Highlands" are mortgaged to Axis Bank and No Objection Certificate (NOC) is required from Axis Bank for sale of flats / Property. The project is registered as Godrej Golf Side Estate with MahaRERA No. P52000054914 available at website: http://maharera.mahaonline.gov.in. This project is being developed by Godrej Hillside Pvt. Ltd. (Developer). Godrej Golf Side Estate is not a part of the Integrated Township, but adjacent to Godrej City.